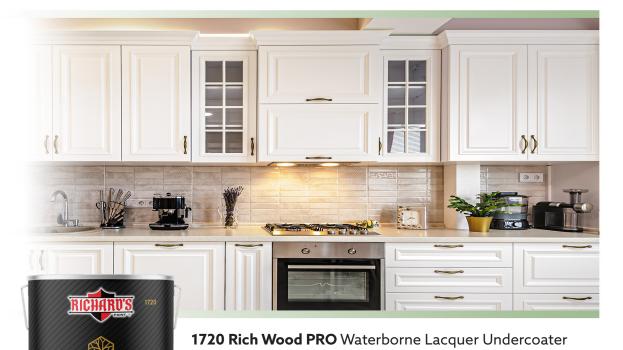

## **Architectural Finishes**

1720 **Rich Wood PRO** Waterborne Lacquer Undercoater

**Undercoater** 

Scan here for more details

Rich Wood PRO Waterborne Lacquer Undercoater is a fast drying, easy sanding waterborne white primer.

Waterborne Lacquer Undercoate

It is designed to help prevent tannin stain migration and prevent bleedthrough while also creating an ideal smooth basecoat for waterborne or solvent borne pigmented topcoats.

Formulated for use in all general wood finishing, including: kitchen and bathroom

cabinetry, fine furniture, interior woodwork and architectural millwork.

Use on unfinished MDF, softwoods such as pine and cedar, and hard woods such as oak, poplar, birch and maple.