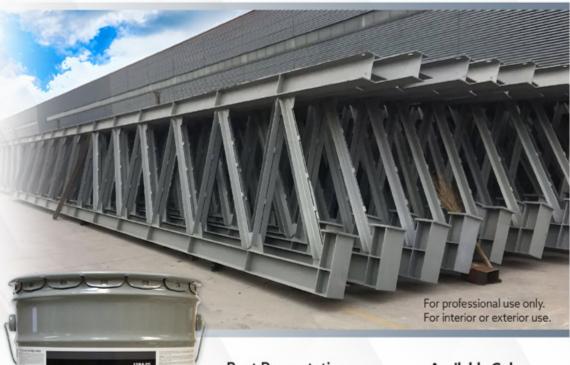

## Available Colors:

1394.111 Gray 1394.121 Red Oxide

Scan here for more details

Optimize your shop's production efficiency with Richard's Rust Shield Fast Drying Shop Coat Metal Primer, engineered for environments where time is paramount. With its rapid drying technology, this primer minimizes downtime, allowing for quicker handling and processing of metal components.

This tough alkyd formula ensures not just speed but also durability and protection against various elements, making it the ideal choice for streamlining operations without compromising on quality.

MADE IN THE USA For our complete line of residential, commercial, industrial and architectural products go to