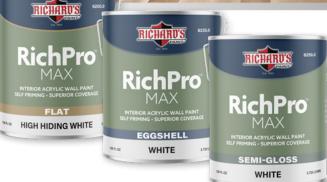

## **RichPro**<sup>®</sup> MAX

Built for speed, coverage, and professional-grade results.

- Excellent hiding power for fewer coats and faster turnaround
- Reliable touch-up for seamless results across large areas
- Smooth, even finish to help mask surface imperfections
- Low odor and low VOC for use in occupied spaces
- Available in Flat, Eggshell, and Semi-Gloss finishes